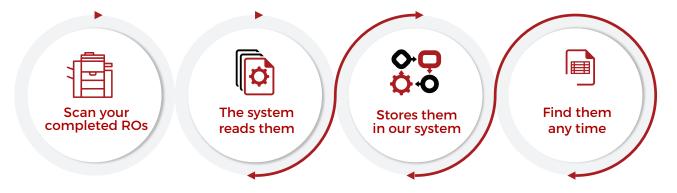

Don't spend too much time filing and finding completed Repair Orders!

All you have to do is scan your completed Repair Orders to our system and they are ready to use. You can search for them by RO Number, Date, or anything on them just like a web search.

- + Cloud-based
- **→** Doesn't require IT resources
- + Unlimited users
- → No extra work

Here is an example of a typical Repair Order processed by IS Docs. All the dealership had to do is scan the completed ROs into the system, nothing else!