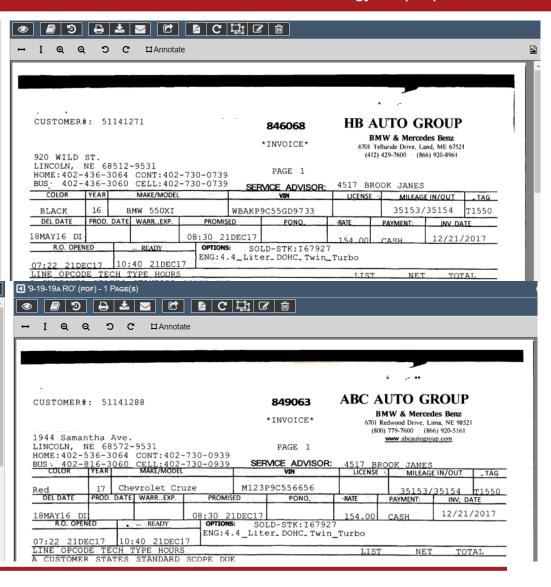

As you can see in the examples below docMgt read the ROs and now anything on them is searchable. All of this was done with technology not people.

HOVER AND CLICK TO HIGHLIGHT WORDS X CLEAR ALL CUSTOMER#: 51141271 call the customer 846068 HB AUTO GROUP INVOICE\* 920 WILD ST. Ed Smith BMW Mercedes Benz 6701 Telluride Drive, Land, ME 67521 -412 429-7600 -866 920-8961 LINCOLN, NE 68512-9531 HOME 402-436-3064 CONT 402-730-0739 PAGE 1 BUS. 402-436-3060 CELL: 402-730-0739 4517 BROOK JANES COLOR YEAR MAKE/MODE! SERVICE ADVISOR: VIN LICENSE MILEAGE IN/OUT TAG BLACK 16 BMW 550XI WBAKP9C55GD9733 35153/35154 T1550 DEL DATE PROD. DATE WARR., EXP. PROMISED PONO RATE PAYMENT INVIDATE 18MAY16 DI 08:30 21DEC17 READY OPTIONS: SOLD-STK 167927 154 00 CASH 12/21/2017 R.O. OPENED 07:22 21DEC17 10 40 21DEC17 ENG 4 4\_Liter\_ DOHC\_ Twin\_Turbo LINE OPCODE TECH TYPE HOURS LIST A CUSTOMER STATES STANDARD SCOPE DUE NET TOTAL CAUSE: SCOPE DUE MS40 STANDARD SCOPE 3594 WO4 35153 standard scope 0.20 performed standard scope op code 00 00 (N/C) 105 B CUSTOMER STATES ENGINE OIL SERVICE DUE CAUSE: OIL SERVICE DUE MS40 ENGINE OIL SERVICE 3594 WO4 1 11-42-7-583-22 SET OIL-FILTER (N/C) ELEMENT 114010 95 83-21-2-450-384 Br-1WGRCUP LL-01 FE OW-30 (N/C BUL 832511 35153 oil service 0.30 p rform engine oil service op code 00 00 (N/C) 610 CHI -LINE LOANER VEHICLE HRENT HI-LINE LOANER VEHICLE 3594 \*2 (N/C) D FREE 27

PAGE FULL TEXT

486 WORDS IN PAGE
HOVER AND CLICK TO HIGHLIGHT WORDS

CUSTOMER#: 51141288 849063

ABC AUTO GROUP INVOICE\* BMW Mercedes Benz 6701 Redwood Drive Lima NE 98521 1944 Samantha Ave -800 779-7600 -866 920-5161 LINCOLN NE 68572-9531 www abcautogroupcom PAGE 1 HOME: 402-536-3064 CONT: 402-730-0939 BUS: 402-816-3060 CELL: 402-730-0939 COLOR YEAR MAKE /MODEL SERVICE ADVISOR: VIN 4517 BROOK JANES LICENSE MILEAGE IN/OUT TAG Red 17 Chevrolet Cruze M123P9C556656 DEL DATE PROD DATE WARR EXP PROMISED PONO RATE 35153/35154 PAYMENT: INV: DATE T1550 18MAY16 DI RO OPENED READY 08:30 21DEC17 OPTIONS 154 00 SOLD-STK: 167927 CASH 12/21/2017 07:22 21DEC17 10:40 21DEC17 ENG: 4 4 Liter\_ DOHC\_ Twin\_Turbo LINE OPCODE TECH TYPE HOURS A CUSTOMER STATES STANDARD SCOPE DUE LIST NET TOTAL CAUSE: SCOPE DUE MS40 STANDARD SCOPE 3594 WO4 35153 standard scope 0.20 performed standard scope op code 00 00 (N/C) 105 B CUSTOMER STATES ENGINE OIL SERVICE DUE CAUSE: OIL SERVICE DUE MS40 ENGINE OIL SERVICE 3594 WO4 1 11-42-7-583-22 SET OIL-FILTER (N/C ELEMENT : 114010 95 83-21-2-450-384 Br-IWGRCUP LL-01 FE OW-30 (N/C) BUL: 832511 35153 oil service 0.30 'p rform engine oil service op